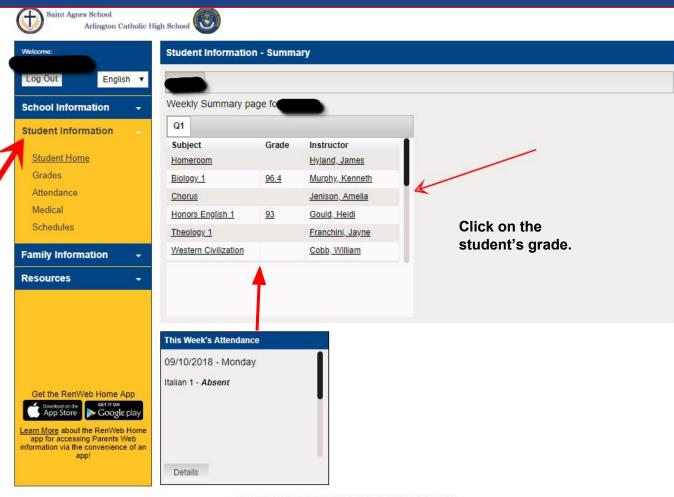

-Encourage your student to check their school email multiple times a day!

-Make sure your student can login to RenWeb to check grades and missing assignments

Powered by RenWeb Student Information System | Privacy Policy