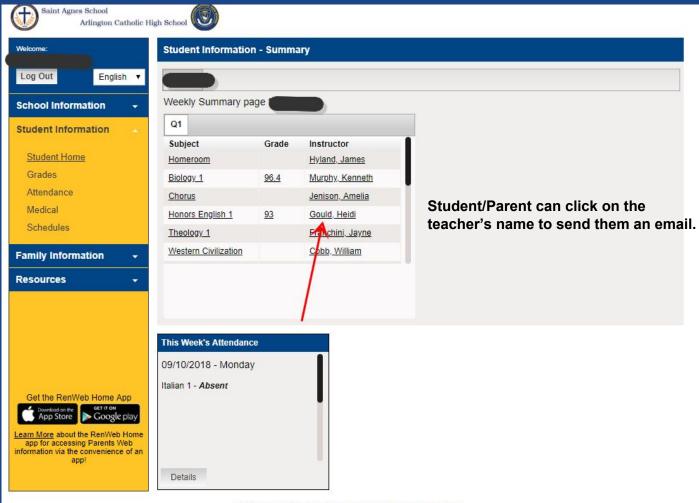

-Encourage your student to check their school email multiple times a day!

-Make sure your student can login to RenWeb to check grades and missing assignments

Powered by RenWeb Student Information System | Privacy Policy